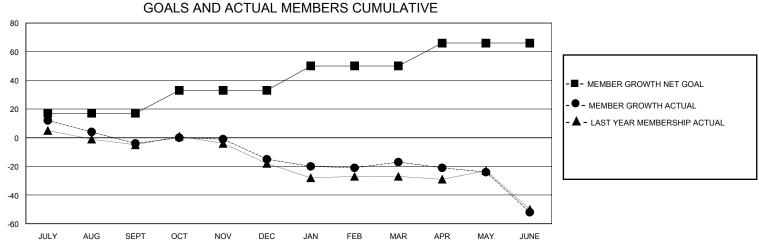

## District 5M 11

Results as of: 6/30/2024

38

66

| GMT:          |               |             | GMT CA        |                       |                        |                         |                                                    |  |  |
|---------------|---------------|-------------|---------------|-----------------------|------------------------|-------------------------|----------------------------------------------------|--|--|
|               | Cluk          | os          |               | Members               |                        |                         |                                                    |  |  |
|               | RESULTS FOR   | R 2023-2024 |               | RESULTS FOR 2023-2024 |                        |                         |                                                    |  |  |
| QUARTER       | NEW CLUB GOAL | NEW CLUBS   | DROPPED CLUBS | QUARTER MEMI          | BER GROWTH NET<br>GOAL | MEMBER GROWTH<br>ACTUAL | DROPPED<br>MEMBERS ACTUAL<br>(including transfers) |  |  |
| JULY/AUG/SEPT | 0             | 0           | 0             | JULY/AUG/SEPT         | 17                     | 27                      | 30                                                 |  |  |
| OCT/NOV/DEC   | 0             | 0           | 1             | OCT/NOV/DEC           | 16                     | 36                      | 45                                                 |  |  |

JAN/FEB/MAR

APR/MAY/JUNE

17

16

39

33